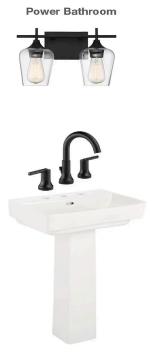

#### PLEASANT COVE MASTER BATHROOM SELECTIONS OPTION 1.

PLEASANT COVE SECONDARY BATHROOMS SELECTIONS OPTION 1.

White Shaker Cabinets with White Quartz Counters,Black Fixtures & Tub Insert & 12x24 Porcelain Floor Tile