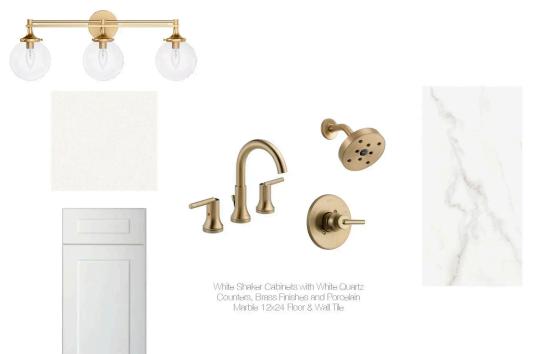

## PLEASANT COVE MASTER BATHROOM SELECTIONS OPTION 2.

PLEASANT COVE SECONDARY BATHROOMS SELECTIONS OPTION 2.

**Guest Bathroom** 

#### PLEASANT COVE MASTER BATHROOM SELECTIONS OPTION 1.

PLEASANT COVE SECONDARY BATHROOMS SELECTIONS OPTION 1.

White Shaker Cabinets with White Quartz Counters,Black Fixtures & Tub Insert & 12x24 Porcelain Floor Tile