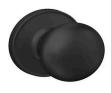

Driftwood LVP Flooring

Mohawk Tradition 728 All Bedrooms & Closets

Two Panel Doors & Matte Black Knobs