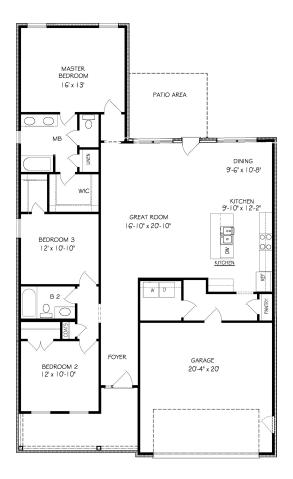

JEFFERSON

## PLEASANT COVE INTERIOR LIGHTING SELECTIONS



Semi-Flush Light Guest Bedrooms, Living Room & Study



Sconces Staircase



52" Fan Primary Bedroom





Chandelier Dining Space





## PLEASANT COVE INTERIOR SELECTION DETAILS

| AREA                               | PAINT COLOR        | FINISH     |
|------------------------------------|--------------------|------------|
| ALL WALLS & CEILINGS<br>THROUGHOUT | SW 7005 PURE WHITE | FLAT       |
| ALL TRIM THROUGHOUT                | SW 7005 PURE WHITE | SEMI GLOSS |





Driftwood LVP Flooring



Mohawk Tradition 728 All Bedrooms & Closets



Two Panel Doors & Matte Black Knobs



#### PLEASANT COVE MASTER BATHROOM SELECTIONS OPTION 1.

PLEASANT COVE SECONDARY BATHROOMS SELECTIONS OPTION 1.





White Shaker Cabinets with White