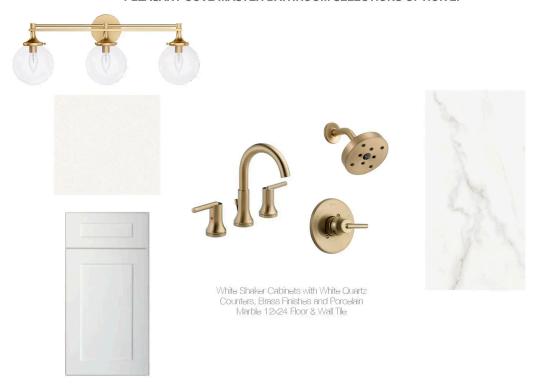

## PLEASANT COVE MASTER BATHROOM SELECTIONS OPTION 1.

## PLEASANT COVE SECONDARY BATHROOMS SELECTIONS OPTION 1.

## **Power Bathroom**

# White Shaker Cabinets with White Quartz Counters, Black Fixtures & Tub Insert & 12x24 Porcelain Floor Tile

**Guest Bathroom** 