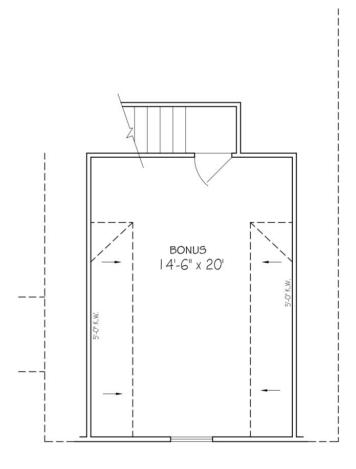

First Floor Second Floor

# **TRINITY**

# PLEASANT COVE INTERIOR LIGHTING SELECTIONS



# PLEASANT COVE INTERIOR SELECTION DETAILS

| AREA                               | PAINT COLOR        | FINISH     |
|------------------------------------|--------------------|------------|
| ALL WALLS & CEILINGS<br>THROUGHOUT | SW 7005 PURE WHITE | FLAT       |
| ALL TRIM THROUGHOUT                | SW 7005 PURE WHITE | SEMI GLOSS |



Driftwood LVP Flooring



Mohawk Tradition 728 All Bedrooms & Closets





Two Panel Doors & Matte Black Knobs

## PLEASANT COVE MASTER BATHROOM SELECTIONS OPTION 1.













## PLEASANT COVE SECONDARY BATHROOMS SELECTIONS OPTION 1.

## **Power Bathroom**





# White Shaker Cabinets with White Quartz Counters, Black Fixtures & Tub Insert & 12x24 Porcelain Floor T