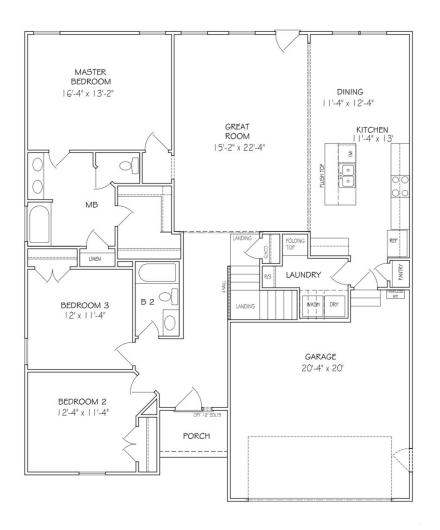

First Floor Second Floor

# **TRINITY**

# PLEASANT COVE INTERIOR LIGHTING SELECTIONS



# PLEASANT COVE INTERIOR SELECTION DETAILS

| AREA                               | PAINT COLOR        | FINISH     |
|------------------------------------|--------------------|------------|
| ALL WALLS & CEILINGS<br>THROUGHOUT | SW 7005 PURE WHITE | FLAT       |
| ALL TRIM THROUGHOUT                | SW 7005 PURE WHITE | SEMI GLOSS |



Driftwood LVP Flooring



Mohawk Tradition 728 All Bedrooms & Closets





Two Panel Doors & Matte Black Knobs

## PLEASANT COVE MASTER BATHROOM SELECTIONS OPTION 1.













## PLEASANT COVE SECONDARY BATHROOMS SELECTIONS OPTION 1.

## **Power Bathroom**





# White Shaker Cabinets with White Quartz Counters, Black Fixtures & Tub Insert & 12x24 Porcelain Floor