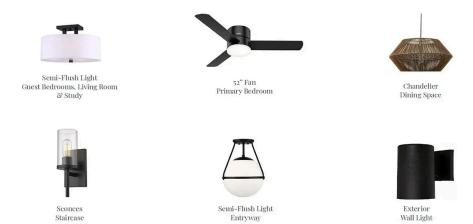

First Floor Second Floor

# **TRINITY**

# PLEASANT COVE INTERIOR LIGHTING SELECTIONS



# PLEASANT COVE INTERIOR SELECTION DETAILS

| AREA                               | PAINT COLOR        | FINISH     |
|------------------------------------|--------------------|------------|
| ALL WALLS & CEILINGS<br>THROUGHOUT | SW 7005 PURE WHITE | FLAT       |
| ALL TRIM THROUGHOUT                | SW 7005 PURE WHITE | SEMI GLOSS |



Driftwood LVP Flooring



Mohawk Tradition 728 All Bedrooms & Closets





Two Panel Doors & Matte Black Knobs

## PLEASANT COVE MASTER BATHROOM SELECTIONS OPTION 1.













## PLEASANT COVE SECONDARY BATHROOMS SELECTIONS OPTION 1.

## **Power Bathroom**





# White Shaker Cabinets with White Quartz Counters, Black Fixtures & Tub Insert & 12x24 Porcelain Floor Tile

**Guest Bathroom** 

## PLEASANT COVE KITCHEN SELECTIONS OPTION 1.



Decorative Pen