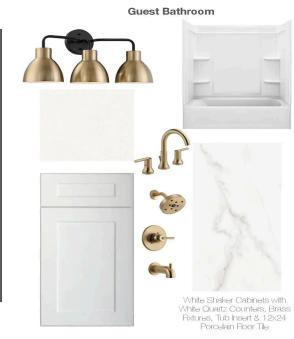

## PLEASANT COVE SECONDARY BATHROOMS SELECTIONS OPTION 1.

# White Shaker Cabinets with White Quartz Counters, Black Fixtures & Tub Insert & 12x24 Porcelain Floor Tile

**Guest Bathroom** 