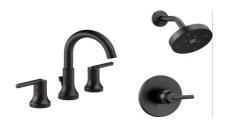

## **Power Bathroom**

# White Shaker Cabinets with White Quartz Counters, Black Fixtures & Tub Insert & 12x24 Porcelain Floor Tile

**Guest Bathroom** 