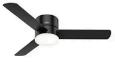

## PLEASANT COVE INTERIOR LIGHTING SELECTIONS

Semi-Flush Light Guest Bedrooms, Living Room & Study

Sconces Staircase

52" Fan Primary Bedroom

Chandelier Dining Space