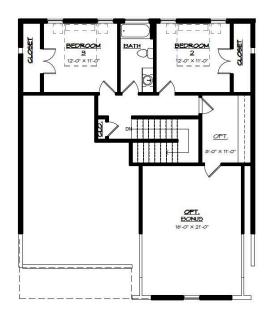

FIRST FLOOR PLAN

SECOND FLOOR PLAN

TURNER

## PLEASANT COVE INTERIOR LIGHTING SELECTIONS



Semi-Flush Light Guest Bedrooms, Living Room & Study



Sconces Staircase



52" Fan Primary Bedroom





Chandelier Dining Space





## PLEASANT COVE INTERIOR SELECTION DETAILS

| AREA                               | PAINT COLOR        | FINISH     |
|------------------------------------|--------------------|------------|
| ALL WALLS & CEILINGS<br>THROUGHOUT | SW 7005 PURE WHITE | FLAT       |
| ALL TRIM THROUGHOUT                | SW 7005 PURE WHITE | SEMI GLOSS |





Driftwood LVP Flooring



Mohawk Tradition 728 All Bedrooms & Closets



Two Panel Doors & Matte Black Knobs



#### PLEASANT COVE MASTER BATHROOM SELECTIONS OPTION 1.

PLEASANT COVE SECONDARY BATHROOMS SELECTIONS OPTION 1.