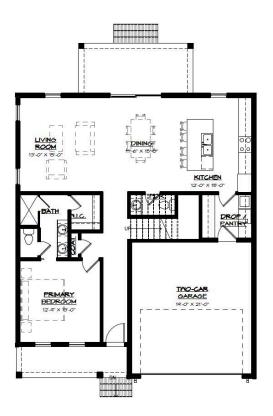

FIRST FLOOR PLAN

SECOND FLOOR PLAN

TURNER

## PLEASANT COVE INTERIOR LIGHTING SELECTIONS



Semi-Flush Light Guest Bedrooms, Living Room & Study



Sconces Staircase



52" Fan Primary Bedroom





Chandelier Dining Space





## PLEASANT COVE INTERIOR SELECTION DETAILS

| AREA                               | PAINT COLOR        | FINISH     |
|------------------------------------|--------------------|------------|
| ALL WALLS & CEILINGS<br>THROUGHOUT | SW 7005 PURE WHITE | FLAT       |
| ALL TRIM THROUGHOUT                | SW 7005 PURE WHITE | SEMI GLOSS |





Driftwood LVP Flooring



Mohawk Tradition 728 All Bedrooms & Closets



Two Panel Doors & Matte Black Knobs



#### PLEASANT COVE MASTER BATHROOM SELECTIONS OPTION 1.

PLEASANT COVE SECONDARY BATHROOMS SELECTIONS OPTION 1.