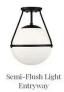

## PLEASANT COVE INTERIOR LIGHTING SELECTIONS

Semi-Flush Light Guest Bedrooms, Living Room & Study

Sconces Staircase

52" Fan Primary Bedroom

Chandelier Dining Space