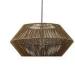

## PLEASANT COVE INTERIOR LIGHTING SELECTIONS

Semi-Flush Light Guest Bedrooms, Living Room & Study

Sconces Staircase

52" Fan Primary Bedroom

Chandelier Dining Space