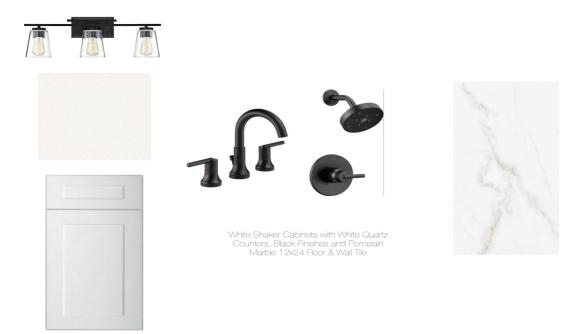

#### PLEASANT COVE MASTER BATHROOM SELECTIONS OPTION 1.

PLEASANT COVE SECONDARY BATHROOMS SELECTIONS OPTION 1.

White Shaker Cabinets with White Quartz Counters,Black Fixtures & Tub Insert & 12x24 Porcelain Floor Tile